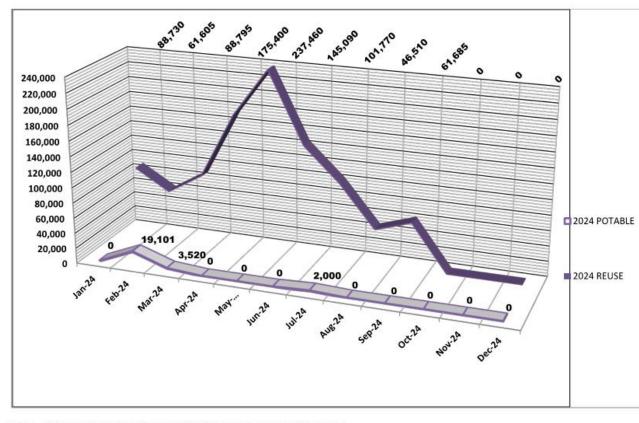

#### Lely Golf Estates Beautification MSTU Reuse Mixing Chamber Annual Water Use thru 9/24

 Notes:
 2020 Total Water Use: Reuse 1,340,040 gallons, Potable 44,945 gallons

 12/2021 New potable water meter installed.

 2021 Total Water Use: Reuse 1,562,060 gallons, Potable 31,740 gallons

 2022 Total Water Use: Reuse 1,591,970 gallons, Potable 64,374 gallons

 2023 Total Water Use: Reuse 1,846,930 gallons, Potable 188,030 gallons

|                       |           | TOTALS:                        | 0.00                            |                                           | 61,685.00                  | 61,685.0               |
|-----------------------|-----------|--------------------------------|---------------------------------|-------------------------------------------|----------------------------|------------------------|
| 9/30/2024             | 81        | 85,400.85                      | -                               | 70,740.15                                 | 23,750.00                  | 23,750.00              |
| 9/18/2024             |           | 85,400.85                      | -                               | 70,502.65                                 | 13,795.00                  | 13,795.00              |
| 9/3/2024<br>9/12/2024 |           | 85,400.85<br>85,400.85         |                                 | 70,123.30<br>70,364.70                    | 24,140.00                  | - 24,140.0             |
| DATE                  | REUSE PSI | POTABLE WATER<br>METER (X 100) | POTABLE<br>WATER USE<br>GALLONS | REUSE WATER<br>METER READING<br>(X × 100) | REUSE WATER USE<br>GALLONS | TOTAL WATER<br>APPLIED |