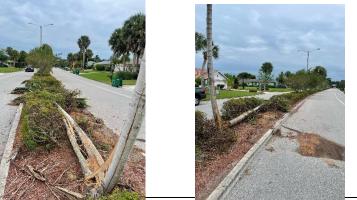

#### **Comments**

Mr. McGee reported:

All locations

• Palm tree pruning is recommended to remove fronds and seed stalks.

- St. Andrews Blvd. & US 41
  - Remove and replace the third large Royal Palm within the shopping center plantings damaged by lightning.

St. Andrews Blvd.

• Median #1: Remove the two Foxtail Palms with Ganoderma fungus.

Forest Hills Boulevard

• Median #12: Remove Ilex tree and replace with Queen's Crape Myrtle.

Doral Circle

• Consider corrective pruning for Tabebuia tree due to lack of availability of a Golden Trumpet replacement tree.

| LOCATION/WORK AREA                                        | <u>AC</u> | <u>S</u> | <u>C</u> | <u>R</u> | <b>OBSERVATION &amp; RECOMMENDATIONS</b>                                                                                                                                                                                                                                                                                                                                                                  |                                                           |
|-----------------------------------------------------------|-----------|----------|----------|----------|-----------------------------------------------------------------------------------------------------------------------------------------------------------------------------------------------------------------------------------------------------------------------------------------------------------------------------------------------------------------------------------------------------------|-----------------------------------------------------------|
| All locations                                             |           | X        | X        | 3        | Palm tree pruning is recommended in July to remove fronds and seed stalks. All Foxtail<br>and Alexander palms need seed stalks removed and Sabal palms need seed stalks and<br>lower fronds removed.                                                                                                                                                                                                      | Striket<br>are be<br>month<br>need to<br>issues<br>mainte |
| <u>St. Andrews Blvd. &amp; US 41</u><br>Inbound R/W South |           | X        | X        | 2        | The 3 <sup>rd</sup> large Royal palm from US 41 within the shopping center plantings that are under the control of the MSTU appears to have been hit by lightning. Removal and replacement is recommended to have 8-foot of gray trunk.                                                                                                                                                                   |                                                           |
| Outbound R/W North<br>Suncoast Credit Union side          |           |          |          |          | No major issues observed.                                                                                                                                                                                                                                                                                                                                                                                 |                                                           |
| St. Andrews Blvd.                                         |           |          |          |          |                                                                                                                                                                                                                                                                                                                                                                                                           |                                                           |
| Median #1                                                 |           | X        | X        | 4        | On the inbound side there are two Foxtail palms that have Gamoderma disease, and it is recommended they be removed as soon as possible by excavation to remove as much as possible of the infected palm root systems and then backfill with clean native local topsoil. Palms have white flagging at the bases. Recommendation for any plant replacement if determined will come after palms are removed. |                                                           |
| Median #2                                                 |           | Х        | Х        |          | No major issues observed.                                                                                                                                                                                                                                                                                                                                                                                 |                                                           |
| Median #3                                                 |           | Х        | Х        |          | No major issues observed.                                                                                                                                                                                                                                                                                                                                                                                 |                                                           |
| Median #4                                                 |           | Х        | Х        |          | No major issues observed.                                                                                                                                                                                                                                                                                                                                                                                 |                                                           |
| Median #5                                                 |           | Х        | Х        |          | No major issues observed.                                                                                                                                                                                                                                                                                                                                                                                 |                                                           |
| Median #6                                                 |           | X        | X        | 5        | At address 243: Holly tree is dying and needs to be removed by excavation.<br>Recommended replacement is with a Lagerstroemia fauriei 'Muskogee' – Crape myrtle<br>30 gal., 2" cal, 8'-10' ht., 5'-6' spr. multi-stem (4 min.)                                                                                                                                                                            |                                                           |
| Median #7                                                 |           | Х        |          |          | No major issues observed.                                                                                                                                                                                                                                                                                                                                                                                 |                                                           |
| Median #8                                                 |           | Χ        |          |          | No major issues observed.                                                                                                                                                                                                                                                                                                                                                                                 | 1                                                         |
|                                                           | X         | X        | X        | 7        | East end: Approximately (16) dwarf Bougainvillea are defoliated and half of them have heavy stem decline. Recommended to consider renovation of this Bougainvillea planting area.                                                                                                                                                                                                                         | M&A 3<br>Bouga<br>recom<br>plants.                        |
| Median #8A                                                |           | Χ        | Х        |          | No major issues observed.                                                                                                                                                                                                                                                                                                                                                                                 |                                                           |